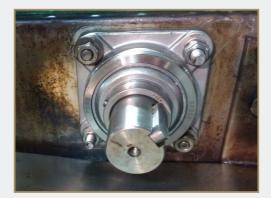

## **COMPARE THE WEAR**

On the left side, a competitor's bearing after 90 days vs. PEER Bearing after 1 year on the right side.

Competitor after 90 days in use.

PEER Bearing after 1 year in use.