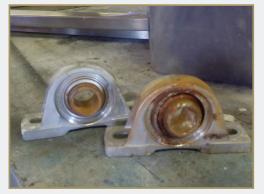

## **COMPARE THE WEAR**

On the left side, a competitor's bearing after 90 days vs. PEER Bearing after 1 year on the right side.

Competitor after 90 days in use.

PEER Bearing after 1 year in use.